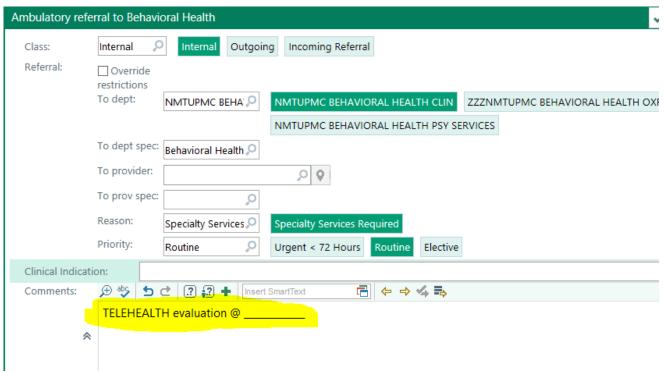

## Try It Out

1. Start by opening the preference list then selecting Referrals and selecting the desired specialty. **BEHAVIORAL HEALTH** 

2. When prompted, select that the referral is a "Telehealth" referral on the order composer Screen.

## PICK AN APPROPRIATE LOCATION!

Be sure to select an appropriate location where our telehealth services are offered!

3. Associate the referral order with an approprate diagnosis, then sign the order.