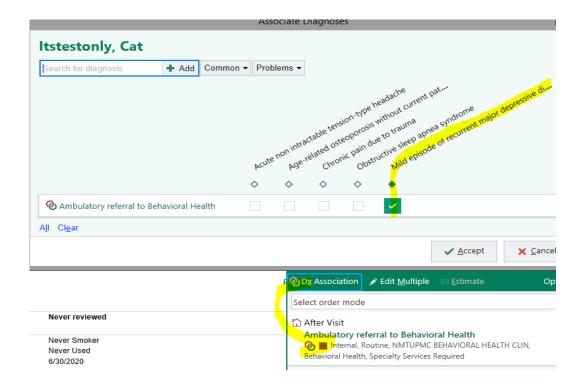

## PICK AN APPROPRIATE LOCATION!

Be sure to select an appropriate location where our telehealth services are offered!

3. Associate the referral order with an approprate diagnosis, then sign the order.