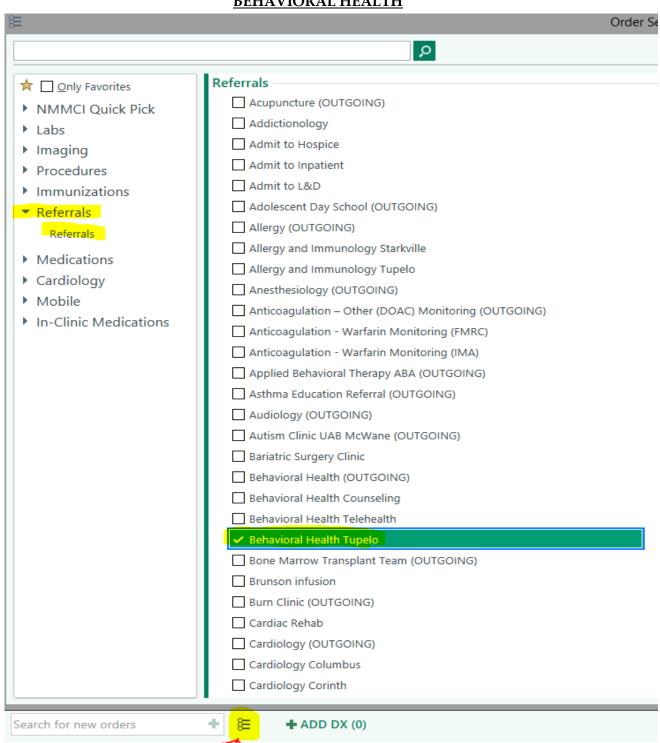

## Try It Out

1. Start by opening the preference list then selecting Referrals and selecting the desired specialty. **BEHAVIORAL HEALTH** 

2. When prompted, select that the referral is a "Telehealth" referral on the order composer Screen.